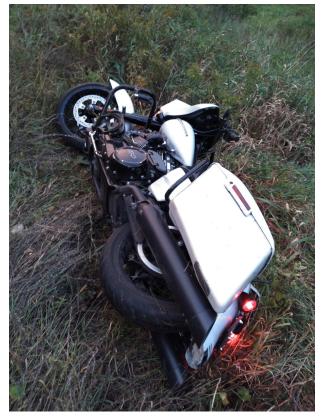

## **Media Release**

On Saturday September 16th, 2023 at approximately 6:55 pm, the Pierce County Sheriff's Office was notified of a single motorcycle accident with injury on County Road O near 372<sup>nd</sup> Ave in Diamond Bluff Township.

It was determined that a 2020 Harley Davidson motorcycle being operated by a Jon Kruse, 51 years old from Pine City, MN had been traveling northbound on County Road O when he swerved to miss a deer and lost control entering the ditch.